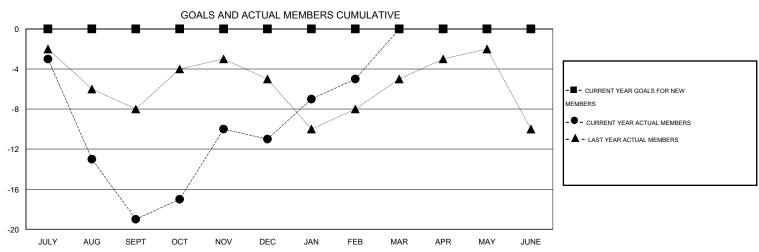

## **LOCATION ILLINOIS**

| 21 |  | Λ. |  |  |
|----|--|----|--|--|
|    |  |    |  |  |
|    |  |    |  |  |

| Clubs         |                  |                     |                            |                             | Members       |                    |                            |                              |                             |
|---------------|------------------|---------------------|----------------------------|-----------------------------|---------------|--------------------|----------------------------|------------------------------|-----------------------------|
|               | RESU             | LTS FOR 2013-2014   |                            |                             |               | RESU               | JLTS FOR 2013-2014         |                              |                             |
| QUARTER       | NEW CLUB<br>GOAL | ACTUAL NEW<br>CLUBS | ACTUAL<br>DROPPED<br>CLUBS | ACTUAL NET<br>GAIN/<br>LOSS | QUARTER       | NEW MEMBER<br>GOAL | ACTUAL TOTAL MEMBERS ADDED | ACTUAL<br>DROPPED<br>MEMBERS | ACTUAL NET<br>GAIN/<br>LOSS |
| JULY/AUG/SEPT | 0                | 0                   | 0                          | 0                           | JULY/AUG/SEPT | 0                  | 16                         | 35                           | -19                         |
| OCT/NOV/DEC   | 0                | 0                   | 0                          | 0                           | OCT/NOV/DEC   | 0                  | 25                         | 17                           | 8                           |
| JAN/FEB/MAR   | 0                | 0                   | 0                          | 0                           | JAN/FEB/MAR   | 0                  | 14                         | 8                            | 6                           |
| APR/MAY/JUNE  | 0                | 0                   | 0                          | 0                           | APR/MAY/JUNE  | 0                  | 0                          | 0                            | 0                           |

## GOALS AND ACTUAL NEW CLUBS CUMULATIVE

| DROPPED CLUBS: 0  DROPPED MEMBERS   |                     | 19 CLUBS OF 32 ADDED 1 OR MORE<br>NEW MEMBERS | GENDER DISTRIBU<br>MALE<br>FEMALE                          | 005 (00 75%) |                 |
|-------------------------------------|---------------------|-----------------------------------------------|------------------------------------------------------------|--------------|-----------------|
| DECEASED CLUB CANCELLED OTHER TOTAL | 11<br>0<br>49<br>60 | CLICK HERE FOR HEALTH ASSESSMENT DATA         | FAMILY UNIT MEMBERS HEAD OF HOUSEHOLD NON-HEAD OF HOUSEHOL | .D           | 136<br>67<br>69 |